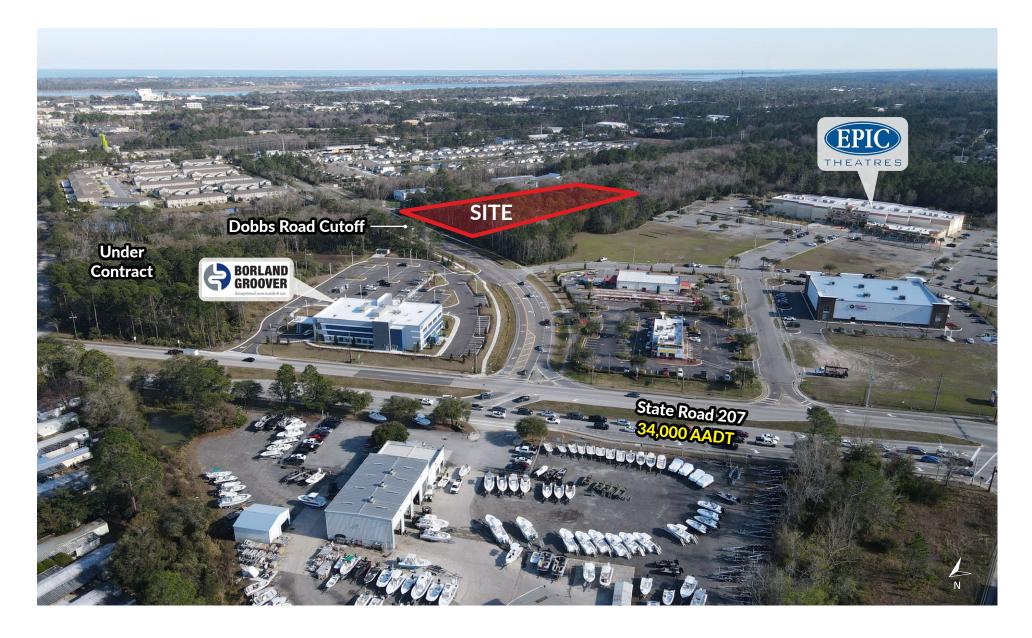

## DOBBS ROAD PARCEL | UP TO 1.91 UPLAND ACRES | FOR SALE

## **PROPERTY OVERVIEW**

Located off State Road 207, this parcel offers convenient access to St. Augustine, the State Road 312 corridor, the St. Augustine beach, and I-95.

The property is zoned CI which allows for a variety of uses including multi family ALF, and medical centers.

## PROPERTY HIGHLIGHTS

- Up to 1.91 Upland Acres
- 3.38 Gross Acres
- Some wetlands on the property which can be mitigated
- Zoned CI
- Asking Price: \$1,200,000

| DEMOGRAPHICS<br>2021 - 2026 DEMOGRAPHICS | 3 MILES  | 5 MILES  |
|------------------------------------------|----------|----------|
| 2021 Population                          | 32,820   | 70,012   |
| Projected 2026 Population                | 36,687   | 78,854   |
| Households                               | 13,716   | 30,740   |
| Median Age                               | 44.3     | 46.5     |
| Median Household Income                  | \$58,111 | \$63,043 |
| Average Household Income                 | \$80,695 | \$87,946 |