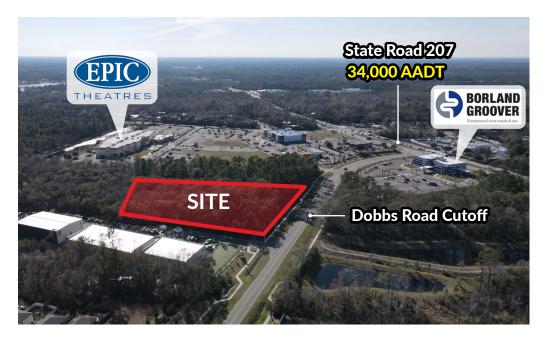

## DOBBS ROAD PARCEL | UP TO 1.91 UPLAND ACRES | FOR SALE

## **PROPERTY OVERVIEW**

Located off State Road 207, this parcel offers convenient access to St. Augustine, the State Road 312 corridor, the St. Augustine beach, and I-95.

The property is zoned CI which allows for a variety of uses including multi family ALF, and medical centers.

## PROPERTY HIGHLIGHTS

- Up to 1.91 Upland Acres
- 3.38 Gross Acres
- Some wetlands on the property which can be mitigated
- Zoned CI
- Asking Price: \$1,200,000

| DEMOGRAPHICS<br>2021 - 2026 DEMOGRAPHICS | 3 MILES  | 5 MILES  |
|------------------------------------------|----------|----------|
| 2021 Population                          | 32,820   | 70,012   |
| Projected 2026 Population                | 36,687   | 78,854   |
| Households                               | 13,716   | 30,740   |
| Median Age                               | 44.3     | 46.5     |
| Median Household Income                  | \$58,111 | \$63,043 |
| Average Household Income                 | \$80,695 | \$87,946 |