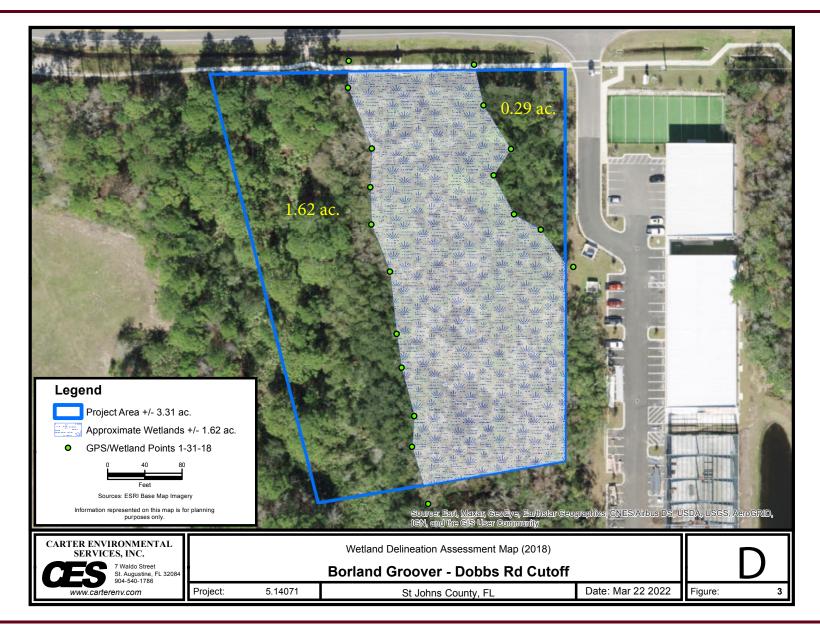

## PROPERTY HIGHLIGHTS

- Up to 1.91 Upland Acres
- 3.38 Gross Acres
- Some wetlands on the property which can be mitigated
- Zoned CI
- Asking Price: \$1,200,000

| DEMOGRAPHICS<br>2021 - 2026 DEMOGRAPHICS | 3 MILES  | 5 MILES  |
|------------------------------------------|----------|----------|
| 2021 Population                          | 32,820   | 70,012   |
| Projected 2026 Population                | 36,687   | 78,854   |
| Households                               | 13,716   | 30,740   |
| Median Age                               | 44.3     | 46.5     |
| Median Household Income                  | \$58,111 | \$63,043 |
| Average Household Income                 | \$80,695 | \$87,946 |