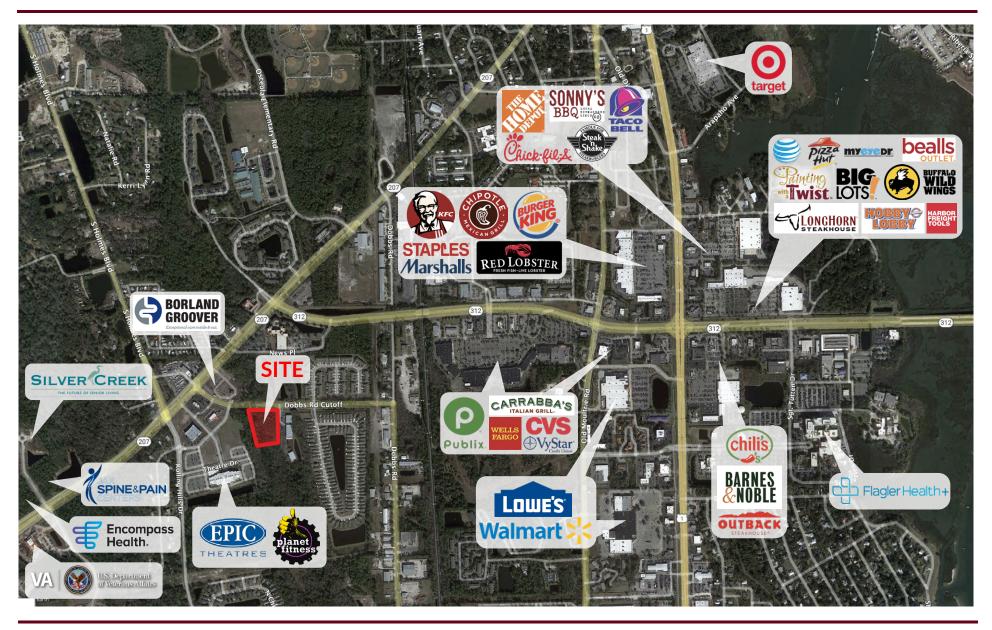

a variety of uses including multi family ALF, and medical centers.

## PROPERTY HIGHLIGHTS

- Up to 1.91 Upland Acres
- 3.38 Gross Acres
- Some wetlands on the property which can be mitigated
- Zoned CI
- Asking Price: \$1,200,000

| DEMOGRAPHICS<br>2021 - 2026 DEMOGRAPHICS | 3 MILES  | 5 MILES  |
|------------------------------------------|----------|----------|
| 2021 Population                          | 32,820   | 70,012   |
| Projected 2026 Population                | 36,687   | 78,854   |
| Households                               | 13,716   | 30,740   |
| Median Age                               | 44.3     | 46.5     |
| Median Household Income                  | \$58,111 | \$63,043 |
| Average Household Income                 | \$80,695 | \$87,946 |







## **SURROUNDING AREA**