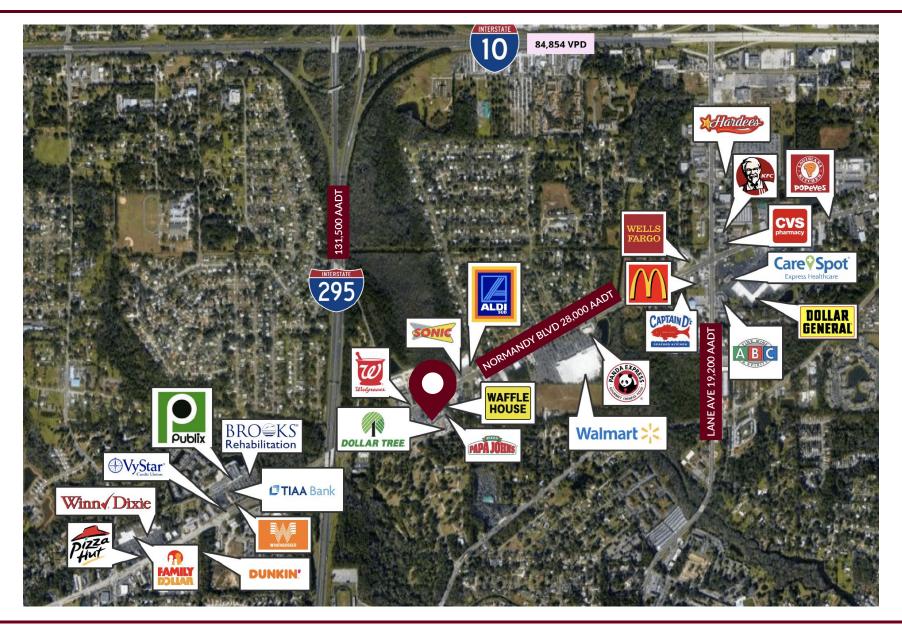

Current co-tenants include strong national and local brands such as Dollar Tree, Papa John's Pizza, Waffle House, Buddy's Furniture, Doc Tony, Jackson Hewitt, and a BP Gas Station. The center enjoys steady traffic and synergy from neighboring powerhouses like Walgreens, Aldi, and Walmart Supercenter. Plus, I-295 is less than one minute away, delivering unbeatable access and visibility with nearly 100,000 vehicles per day passing through the area.

## NORMANY STATION AERIAL & AVAILABILITY

7200 Normandy Blvd | Jacksonville, FL 32205

### SUB-MARKET OVERVIEW

7200 Normandy Blvd | Jacksonville, FL 32205

7200 Normandy Blvd | Jacksonville, FL 32205