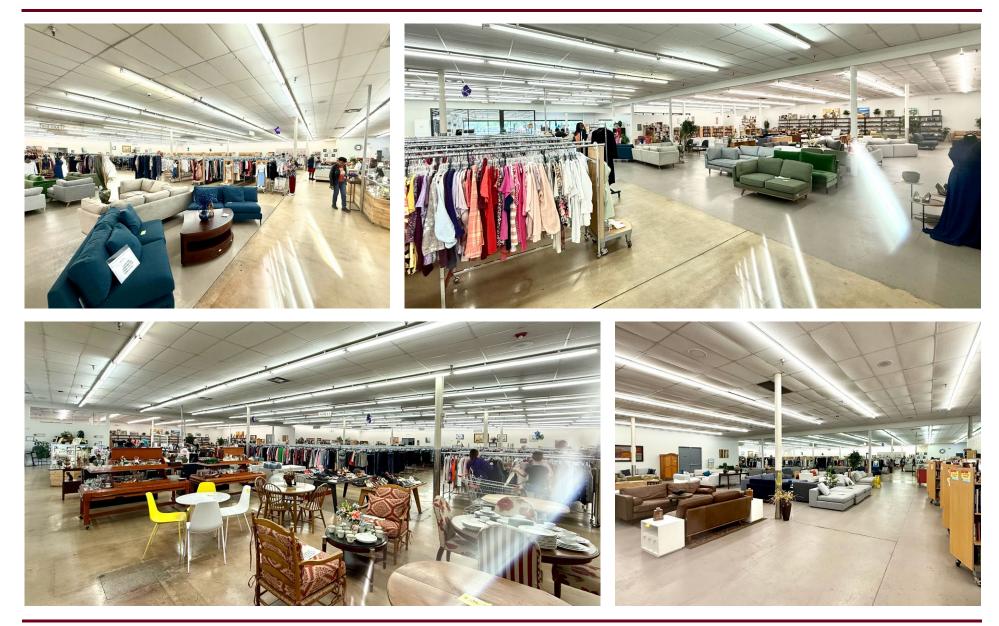

|
|--------------------|------------------------------|
| Zoning:            | CCG-2                        |
| Frontage:          | 703'                         |
| Property Sub-Type: | Neighborhood Shopping Center |
| Parking:           | 300 spaces                   |
| Dock high doors:   | 4                            |
| Signage:           | Top Monument Signage         |
|                    |                              |



| LEASE DETA | ILS       |                     |
|------------|-----------|---------------------|
| Suite      | Size      | Lease Price         |
| 18-19      | 23,250 SF | \$7/SF + \$4/SF NNN |



7200 Normandy Blvd | Jacksonville, FL 32205



## NORMANY STATION AERIAL & AVAILABILITY



7200 Normandy Blvd | Jacksonville, FL 32205



### **INTERIOR PHOTOS**



7200 Normandy Blvd | Jacksonville, FL 32205



### FOUR DOCK-HIGH LOADING DOORS



7200 Normandy Blvd | Jacksonville, FL 32205



## **FLOOR PLAN**



7200 Normandy Blvd | Jacksonville, FL 32205



### SUB-MARKET OVERVIEW



7200 Normandy Blvd | Jacksonville, FL 32205





7200 Normandy Blvd | Jacksonville, FL 32205