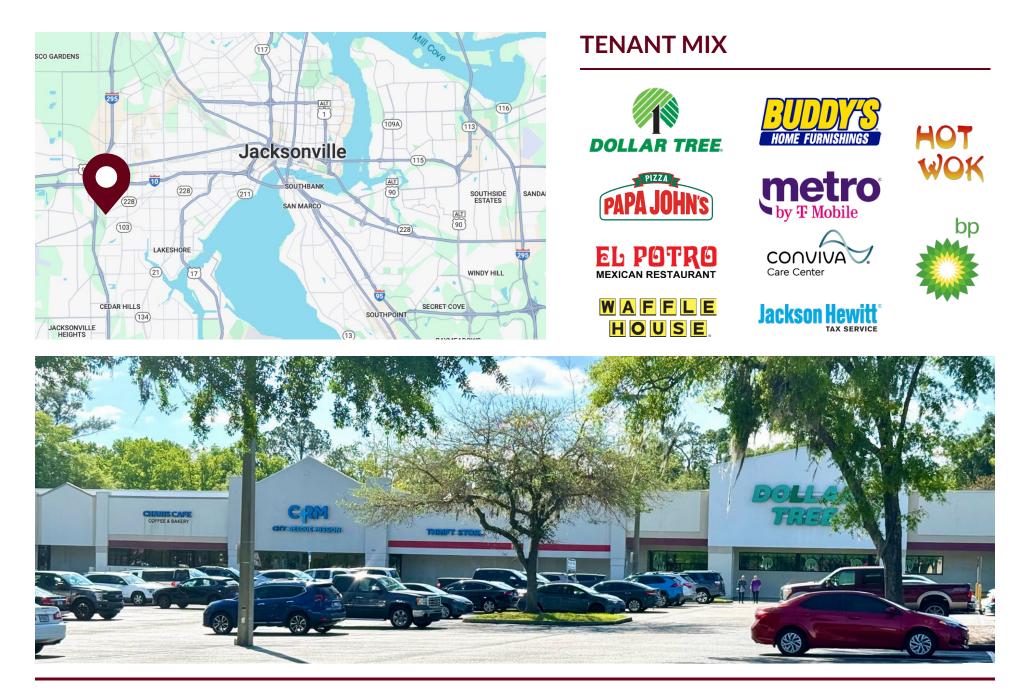

Current co-tenants include strong national and local brands such as Dollar Tree, Papa John's Pizza, Waffle House, Buddy's Furniture, Doc Tony, Jackson Hewitt, and a BP Gas Station. The center enjoys steady traffic and synergy from neighboring powerhouses like Walgreens, Aldi, and Walmart Supercenter. Plus, I-295 is less than one minute away, delivering unbeatable access and visibility with nearly 100,000 vehicles per day passing through the area.