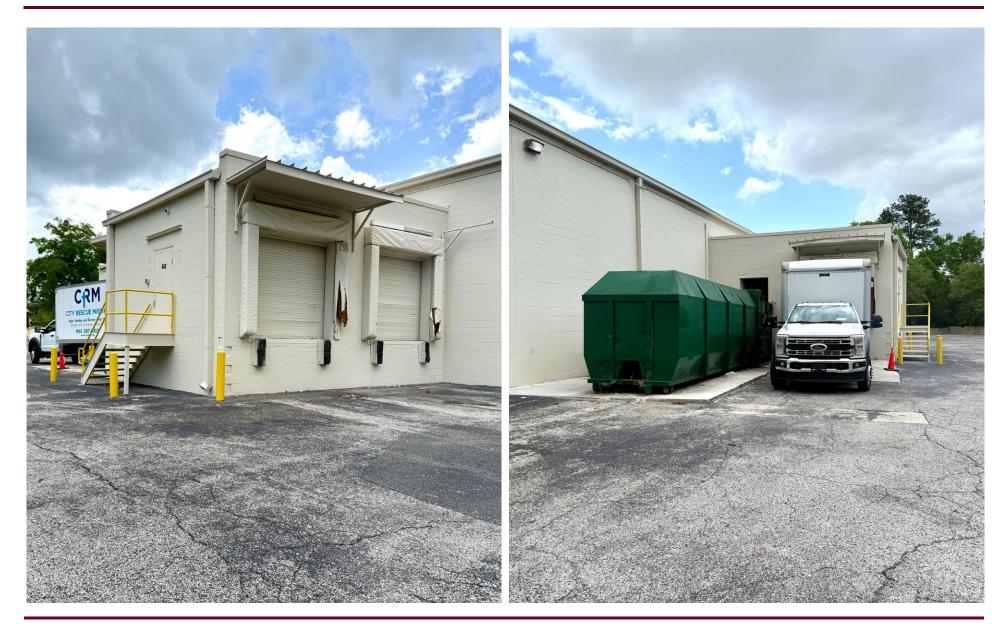

-2                        |
| Frontage:          | 703'                         |
| Property Sub-Type: | Neighborhood Shopping Center |
| Parking:           | 300 spaces                   |
| Dock high doors:   | 4                            |
| Signage:           | Top Monument Signage         |
|                    |                              |



| LEASE DETA | ILS       |                     |
|------------|-----------|---------------------|
| Suite      | Size      | Lease Price         |
| 18-19      | 23,250 SF | \$7/SF + \$4/SF NNN |



7200 Normandy Blvd | Jacksonville, FL 32205



## NORMANY STATION AERIAL & AVAILABILITY



7200 Normandy Blvd | Jacksonville, FL 32205



### **INTERIOR PHOTOS**



7200 Normandy Blvd | Jacksonville, FL 32205



### FOUR DOCK-HIGH LOADING DOORS



7200 Normandy Blvd | Jacksonville, FL 32205



## **FLOOR PLAN**



7200 Normandy Blvd | Jacksonville, FL 32205



### SUB-MARKET OVERVIEW



7200 Normandy Blvd | Jacksonville, FL 32205





7200 Normandy Blvd | Jacksonville, FL 32205