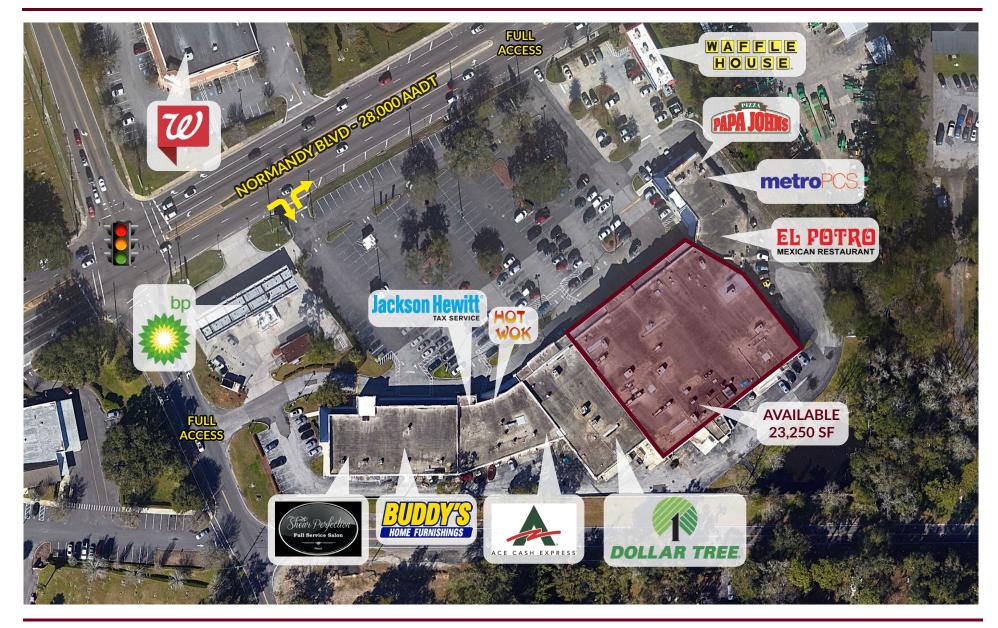

Current co-tenants include strong national and local brands such as Dollar Tree, Papa John's Pizza, Waffle House, Buddy's Furniture, Doc Tony, Jackson Hewitt, and a BP Gas Station. The center enjoys steady traffic and synergy from neighboring powerhouses like Walgreens, Aldi, and Walmart Supercenter. Plus, I-295 is less than one minute away, delivering unbeatable access and visibility with nearly 100,000 vehicles per day passing through the area.

## NORMANY STATION AERIAL & AVAILABILITY

7200 Normandy Blvd | Jacksonville, FL 32205