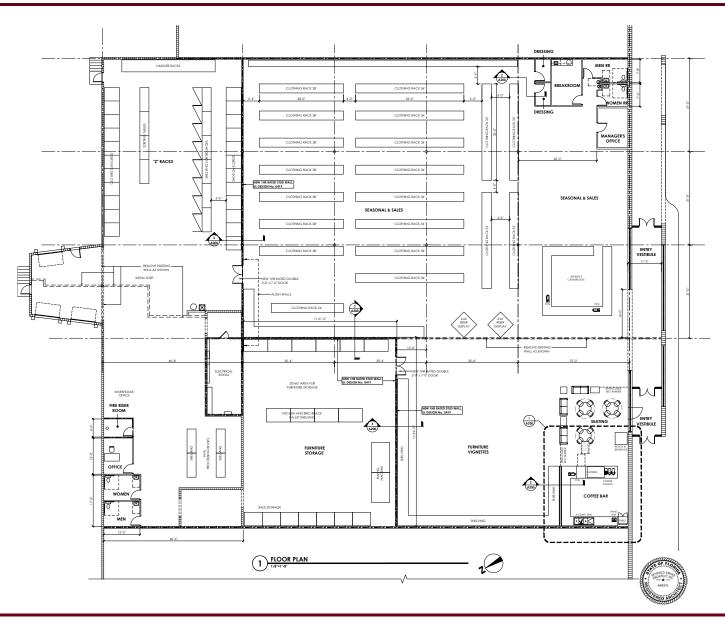

|
| Property Sub-Type: | Neighborhood Shopping Center |
| Parking:           | 300 spaces                   |
| Dock high doors:   | 4                            |
| Signage:           | Top Monument Signage         |
|                    |                              |



| LEASE DETA | ILS       |                     |
|------------|-----------|---------------------|
| Suite      | Size      | Lease Price         |
| 18-19      | 23,250 SF | \$7/SF + \$4/SF NNN |



7200 Normandy Blvd | Jacksonville, FL 32205



## NORMANY STATION AERIAL & AVAILABILITY



7200 Normandy Blvd | Jacksonville, FL 32205



### **INTERIOR PHOTOS**



7200 Normandy Blvd | Jacksonville, FL 32205



### FOUR DOCK-HIGH LOADING DOORS



7200 Normandy Blvd | Jacksonville, FL 32205



## **FLOOR PLAN**



7200 Normandy Blvd | Jacksonville, FL 32205



### SUB-MARKET OVERVIEW



7200 Normandy Blvd | Jacksonville, FL 32205





7200 Normandy Blvd | Jacksonville, FL 32205