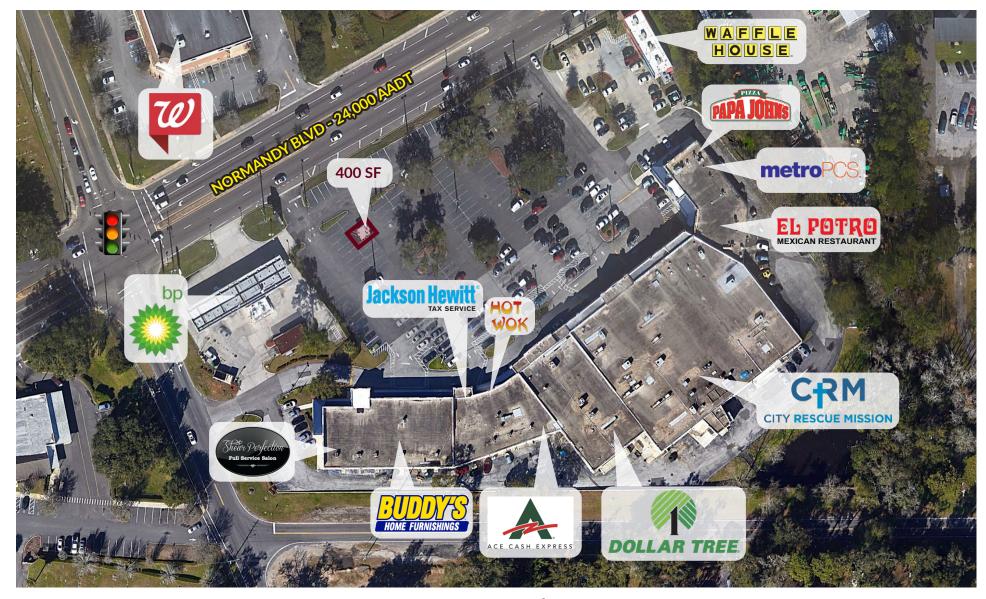

### **PROPERTY HIGHLIGHTS**

ATM or similar use outparcel available at Normandy Station Shopping Center. Located at the busy signalized intersection of Normandy Blvd and Memorial Park Road. Join neighboring tenants such as City Rescue Mission, Papa Johns, Metro PCS & Dollar Tree at this neighborhood shopping center.

Normandy Station Shopping Center offers quick access to I-295 (94,763 VPD) and I-10 (84,854 VPD), 703' of frontage on Normandy Blvd (28,922 VPD), and almost 300 parking spaces. Centered between many national brands like Wal-Mart, Publix, Walgreens, Aldi, and Winn-Dixie, you won't want to miss out on this opportunity to be part of this major west Jacksonville retail corridor!

#### **PROPERTY DETAILS**

| <b>Building Size:</b>     | 70,780 SF                    |  |
|---------------------------|------------------------------|--|
| Zoning:                   | CCG-2                        |  |
| Frontage:                 | 703'                         |  |
| <b>Property Sub-Type:</b> | Neighborhood Shopping Center |  |
| Parking:                  | 300 spaces                   |  |

#### **LEASE DETAILS**

|               | Size   | Lease Price         |
|---------------|--------|---------------------|
| Outparcel/ATM | 400 SF | \$10,000 / Annually |

#### **TENANT MIX**