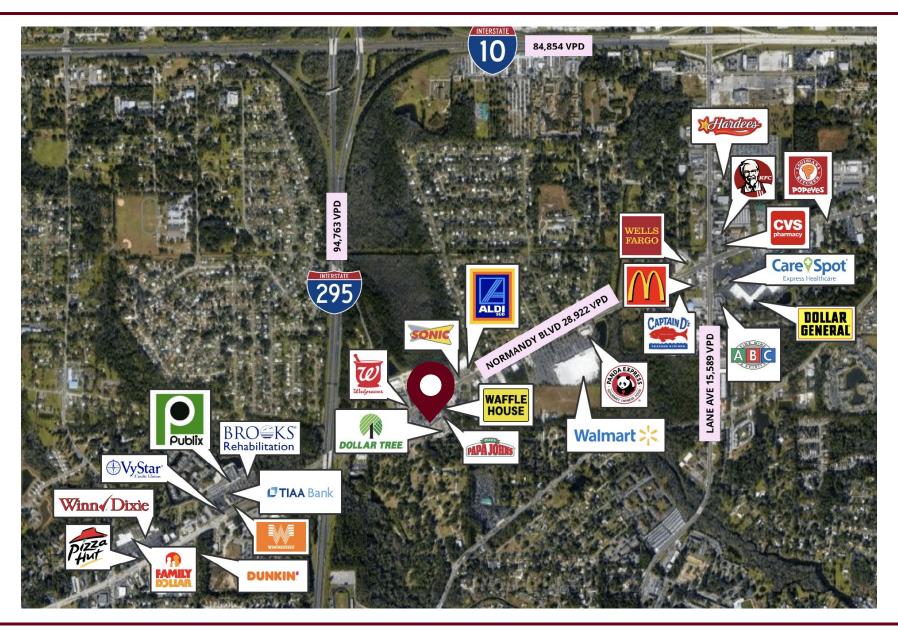

Normandy Station Shopping Center offers quick access to I-295 (94,763 VPD) and I-10 (84,854 VPD), 703' of frontage on Normandy Blvd (28,922 VPD), and almost 300 parking spaces. Centered between many national brands like Wal-Mart, Publix, Walgreens, Aldi, and Winn-Dixie, you won't want to miss out on this opportunity to be part of this major west Jacksonville retail corridor!

#### **TENANT MIX**