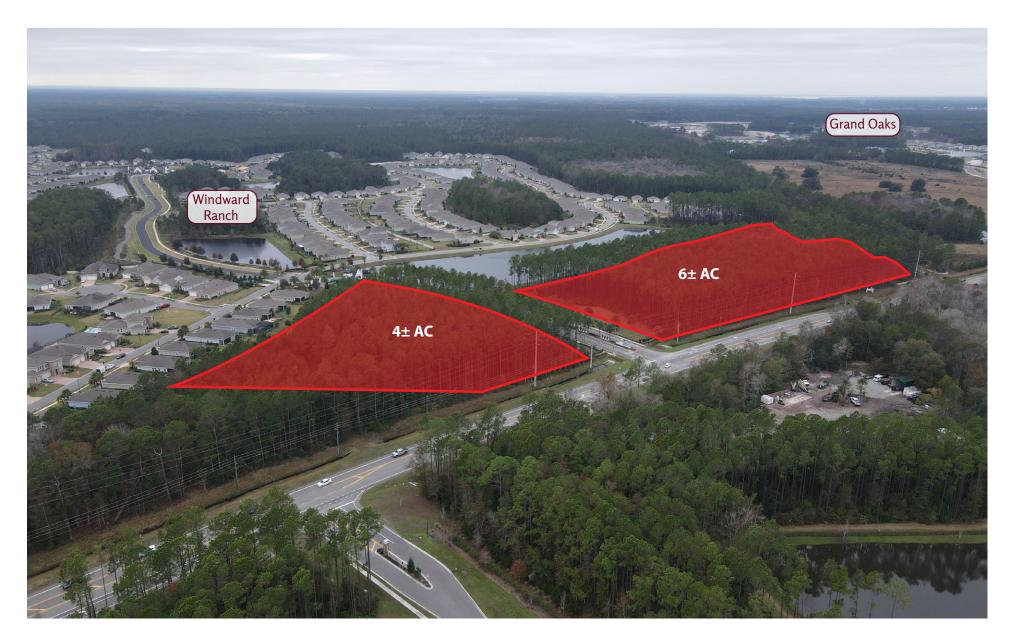

# **PROPERTY OVERVIEW**

Located in the path of development, these two parcels are poised to take advantage of the residential and commercial growth in this area of St. Johns County and will provide services along SR 16 between International Golf Parkway and I95. Both parcels are zoned OR and have utilities available.

These parcels of 4.1 acres and 5.9 acres offer frontage on SR 16 and access from this major thoroughfare as well as Windward Ranch boulevard. The property is all usable and suitable for multi-use development. Both parcels have off-site retention.

#### PROPERTY HIGHLIGHTS

- 4.15 and 5.99 acres
- Zoned OR
- Utilities available
- Off-site retention

## SURROUNDING AREA

State Road 16 | Saint Augustine, FL 32092

SEAN MCGILL O - 904.493.1603 D - 904.302.6943 sean@cantrellmorgan.com