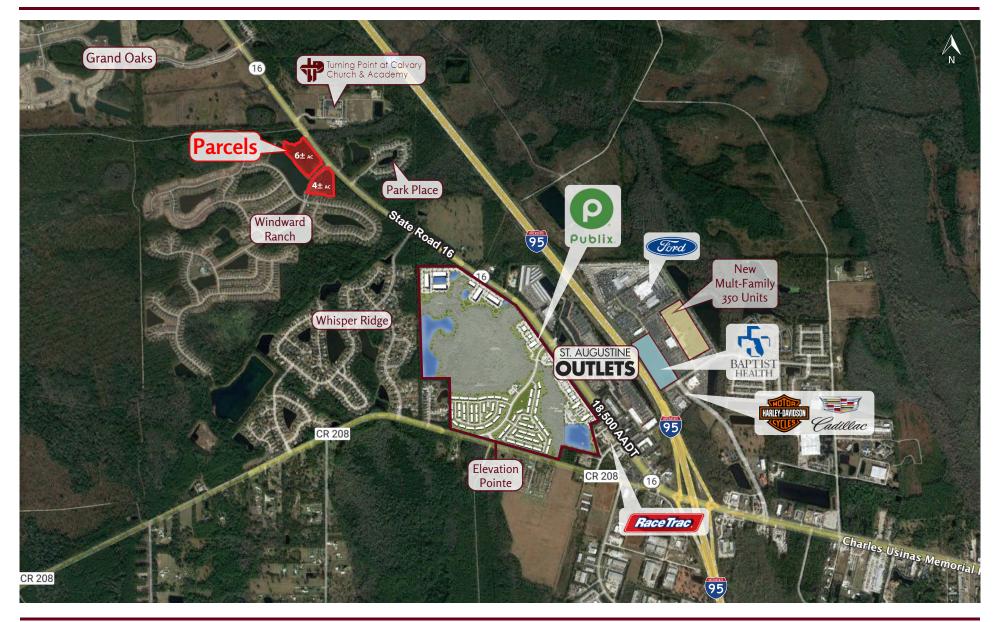

# **PROPERTY OVERVIEW**

Located in the path of development, these two parcels are poised to take advantage of the residential and commercial growth in this area of St. Johns County and will provide services along SR 16 between International Golf Parkway and I95. Both parcels are zoned OR and have utilities available.

These parcels of 4.1 acres and 5.9 acres offer frontage on SR 16 and access from this major thoroughfare as well as Windward Ranch boulevard. The property is all usable and suitable for multi-use development. Both parcels have off-site retention.

#### PROPERTY HIGHLIGHTS

- 4.15 and 5.99 acres
- Zoned OR
- Utilities available
- Off-site retention