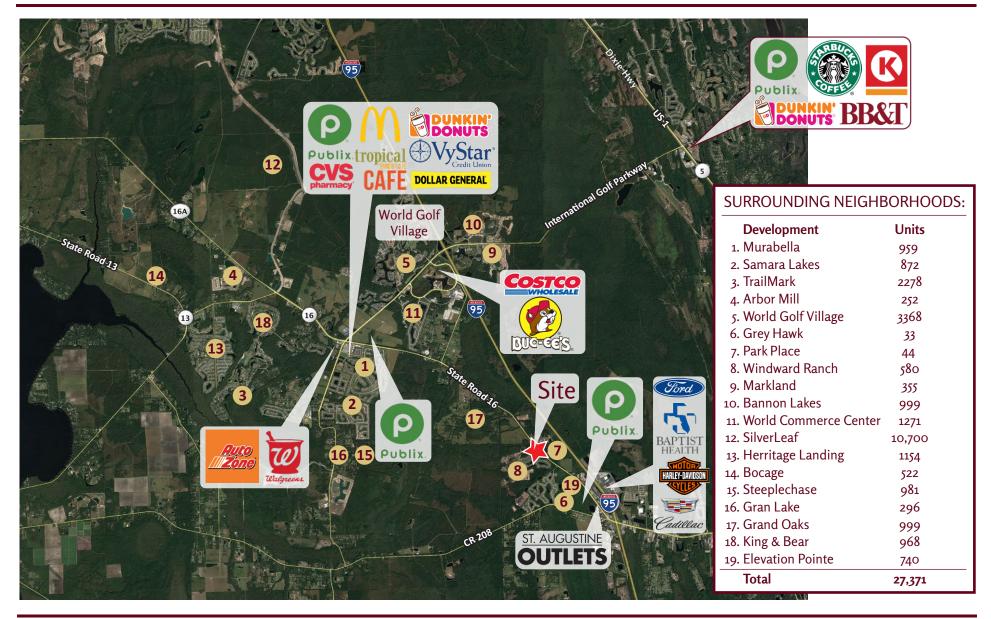

## SURROUNDING AREA

State Road 16 | Saint Augustine, FL 32092

SEAN MCGILL O - 904.493.1603 D - 904.302.6943 sean@cantrellmorgan.com

### SURROUNDING AREA

State Road 16 | Saint Augustine, FL 32092

SEAN MCGILL O - 904.493.1603 D - 904.302.6943 sean@cantrellmorgan.com

#### SURROUNDING AREA

State Road 16 | Saint Augustine, FL 32092

SEAN MCGILL O - 904.493.1603 D - 904.302.6943 sean@cantrellmorgan.com