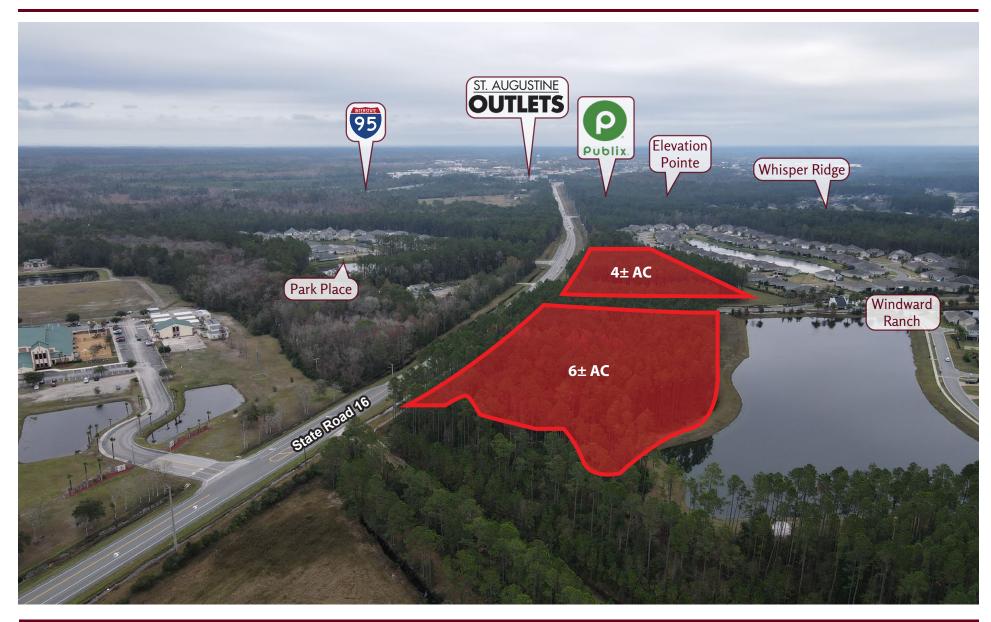

# **PROPERTY OVERVIEW**

Located in the path of development, these two parcels are poised to take advantage of the residential and commercial growth in this area of St. Johns County and will provide services along SR 16 between International Golf Parkway and I95. Both parcels are zoned OR and have utilities available.

These parcels of 4.1 acres and 5.9 acres offer frontage on SR 16 and access from this major thoroughfare as well as Windward Ranch boulevard. The property is all usable and suitable for multi-use development. Both parcels have off-site retention.

#### PROPERTY HIGHLIGHTS

- 4.15 and 5.99 acres
- Zoned OR
- Utilities available
- Off-site retention

#### **SURVEY**

State Road 16 | Saint Augustine, FL 32092

SEAN MCGILL O - 904.493.1603 D - 904.302.6943 sean@cantrellmorgan.com