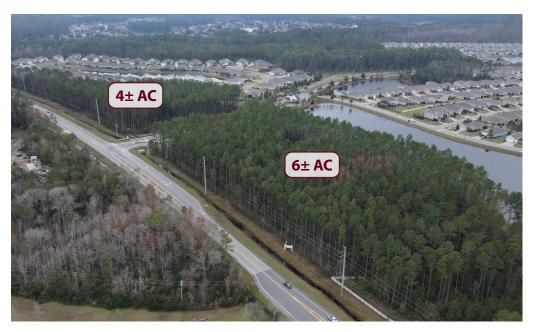

# **PROPERTY OVERVIEW**

Located in the path of development, these two parcels are poised to take advantage of the residential and commercial growth in this area of St. Johns County and will provide services along SR 16 between International Golf Parkway and I95. Both parcels are zoned OR and have utilities available.

These parcels of 4.1 acres and 5.9 acres offer frontage on SR 16 and access from this major thoroughfare as well as Windward Ranch boulevard. The property is all usable and suitable for multi-use development. Both parcels have off-site retention.

### SURROUNDING AREA

State Road 16 | Saint Augustine, FL 32092

SEAN MCGILL O - 904.493.1603 D - 904.302.6943 sean@cantrellmorgan.com