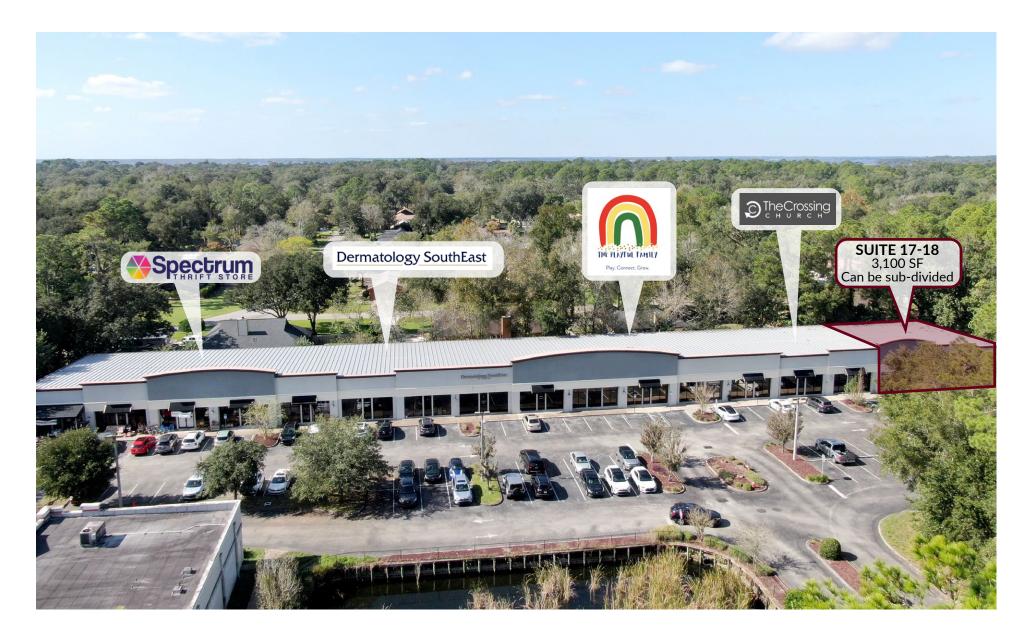

#### **PROPERTY HIGHLIGHTS**

- Under new ownership
- Last unit available
- Endcap
- Former gym
- Can be sub-divided
- Monument Signage
- National retailers in the area include Publix, Starbucks, Wal-Mart, McDonalds. CVS, and many more.

#### **LEASE DETAILS**

| Suite        | Size     | Lease Rate        | Notes              |
|--------------|----------|-------------------|--------------------|
| Suites 17-18 | 3,100 SF | \$25/SF + \$4 NNN | Can be sub-divided |

## **AERIAL OVERVIEW**