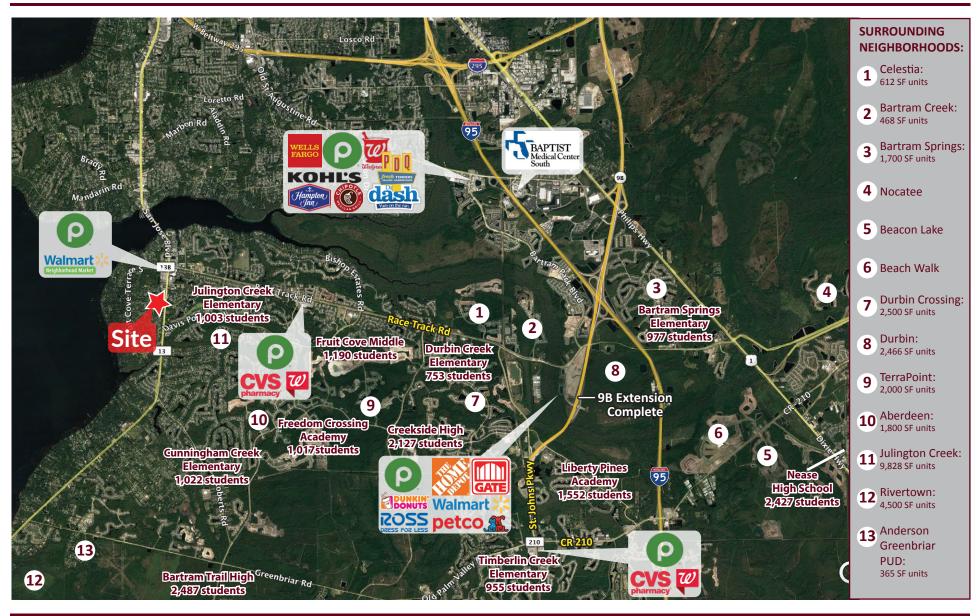

corridor on SR-13. The central location of this neighborhood and its easy access to I-95 and I-295 make it just a short drive to Downtown Jacksonville, the Southside, St. John's County, and Orange Park.

#### **PROPERTY HIGHLIGHTS**

- Under new ownership
- Last unit available
- Endcap
- Former gym
- Can be sub-divided
- Monument Signage
- National retailers in the area include Publix, Starbucks, Wal-Mart, McDonalds. CVS, and many more.

#### **LEASE DETAILS**

| Suite        | Size     | Lease Rate        | Notes              |
|--------------|----------|-------------------|--------------------|
| Suites 17-18 | 3,100 SF | \$25/SF + \$4 NNN | Can be sub-divided |





M - 904.208.1168 kayla@cantrellmorgan.com



## **AERIAL OVERVIEW**



### **RETAILER MAP & SURROUNDING NEIGHBORHOODS**