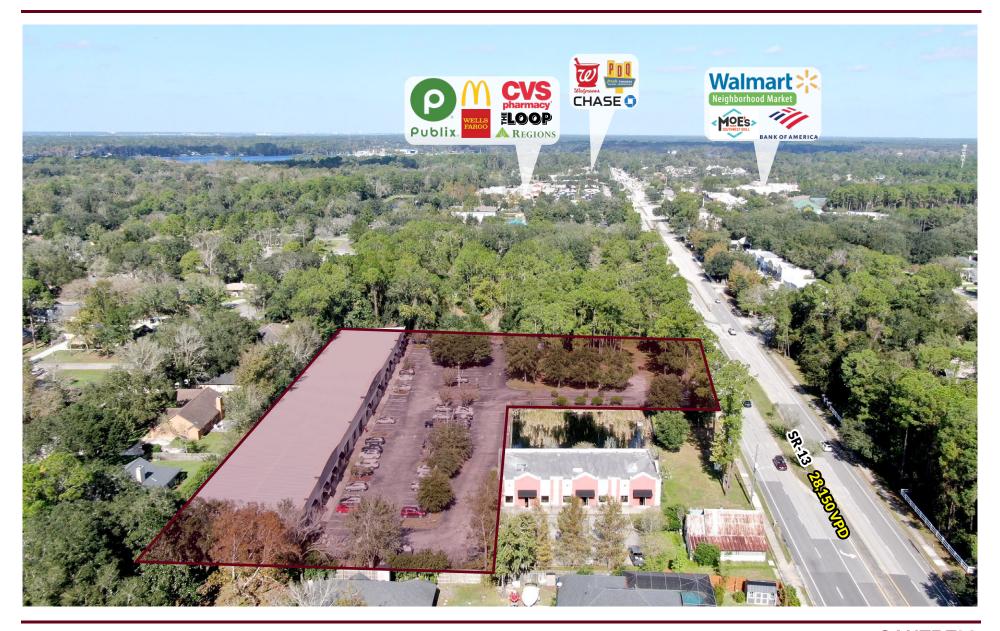

darin and Julington Creek and includes a busy retail corridor on SR-13. The central location of this neighborhood and its easy access to I-95 and I-295 make it just a short drive to Downtown Jacksonville, the Southside, St. John's County, and Orange Park.

#### **PROPERTY HIGHLIGHTS**

- Under new ownership
- Last unit available
- Endcap
- Former gym
- Can be sub-divided
- Monument Signage
- National retailers in the area include Publix, Starbucks, Wal-Mart, McDonalds. CVS, and many more.

#### **LEASE DETAILS**

| Suite        | Size     | Lease Rate        | Notes              |
|--------------|----------|-------------------|--------------------|
| Suites 17-18 | 3,100 SF | \$25/SF + \$4 NNN | Can be sub-divided |





M - 904.208.1168 kayla@cantrellmorgan.com



## **AERIAL OVERVIEW**



### **RETAILER MAP & SURROUNDING NEIGHBORHOODS**