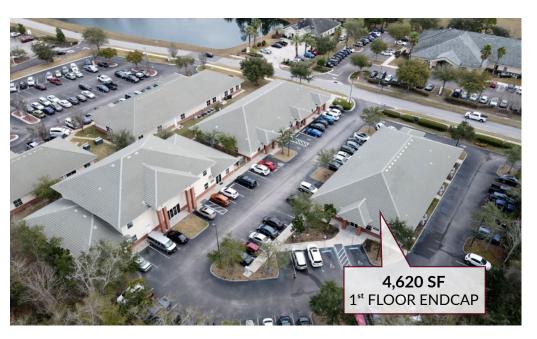

Currently available in this building is the former Brooks Rehabilitation suite, offering 4,620 SF of move in ready medical office space. Enter into a gorgeous reception/waiting area before heading on back into an open medical space surrounded by private perimeter exam rooms.

#### **OFFERING SUMMARY**

| Available SF: | 4,620 SF       |
|---------------|----------------|
| Year Built:   | 2002           |
| Market:       | Fleming Island |
| Submarket:    | Eagle Harbor   |