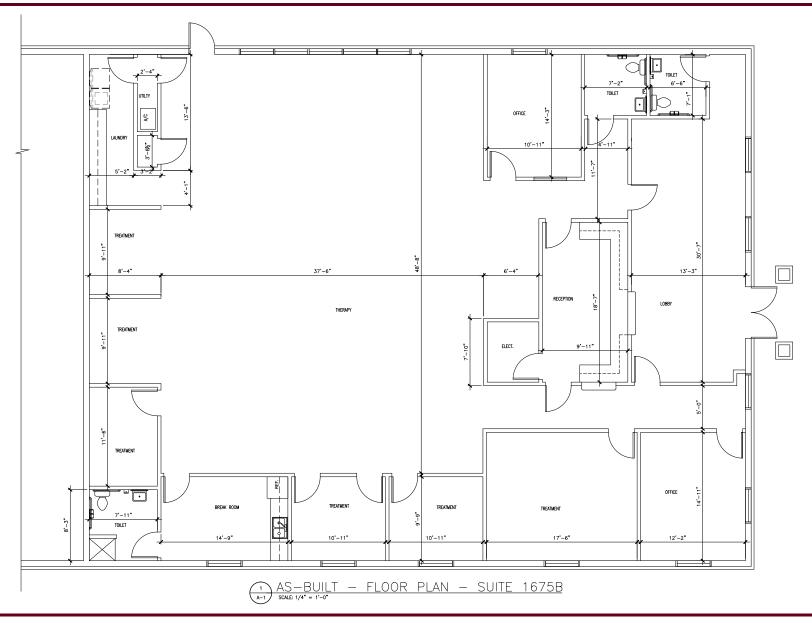

Currently available in this building is the former Brooks Rehabilitation suite, offering 4,620 SF of move in ready medical office space. Enter into a gorgeous reception/waiting area before heading on back into an open medical space surrounded by private perimeter exam rooms.

# FLOOR PLAN | 1675 SUITE B

kayla@cantrellmorgan.com