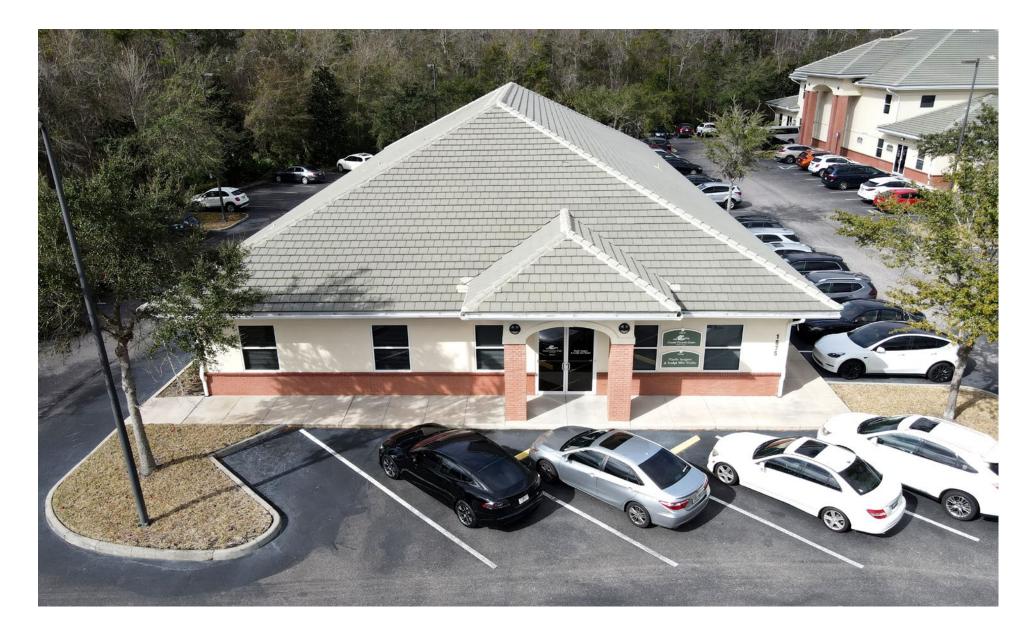

Currently available in this building is the former Brooks Rehabilitation suite, offering 4,620 SF of move in ready medical office space. Enter into a gorgeous reception/waiting area before heading on back into an open medical space surrounded by private perimeter exam rooms.

#### **OFFERING SUMMARY**

| Available SF: | 4,620 SF       |
|---------------|----------------|
| Year Built:   | 2002           |
| Market:       | Fleming Island |
| Submarket:    | Eagle Harbor   |