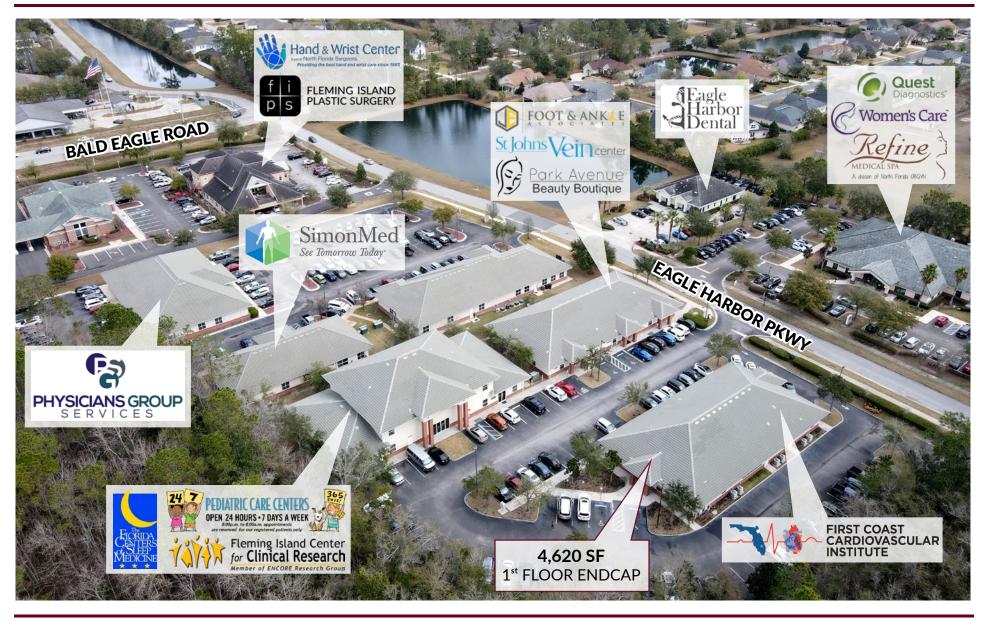

### PROPERTY OVERVIEW

Fleming Island Medical Plaza is a six-building medical campus located in rapidly-growing Fleming Island, and is home to many well-known medical facilities including First Coast Cardiovascular Institute, Pediatric Care Center, Fleming Plastic Surgery, SimonMed Imaging and Physicians Group Services.

## **RETAILER MAP**