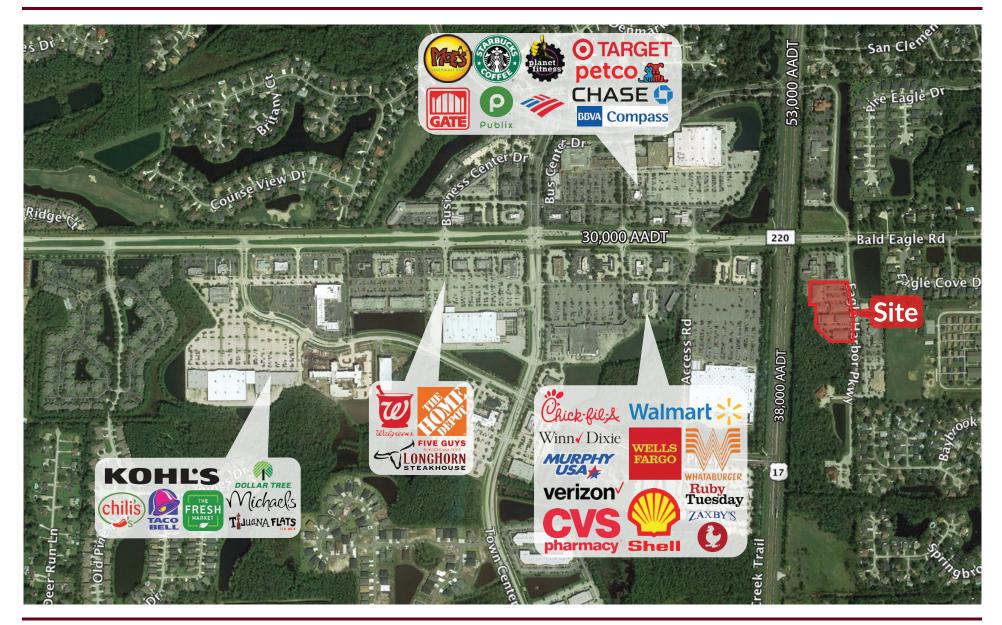

abilitation suite, offering 4,620 SF of move in ready medical office space. Enter into a gorgeous reception/waiting area before heading on back into an open medical space surrounded by private perimeter exam rooms.

#### PROPERTY HIGHLIGHTS

- Move in ready medical space
- 40,000 SF medical campus in Fleming Island
- Conveniently located on US-17
- Ample parking
- Building and monument signage available
- Located near brand new Baptist & Wolfson Emergency Medical Center

#### **OFFERING SUMMARY**

| Available SF: | 4,620 SF       |
|---------------|----------------|
| Year Built:   | 2002           |
| Market:       | Fleming Island |
| Submarket:    | Eagle Harbor   |







## FLEMING ISLAND MEDICAL PLAZA





# FLOOR PLAN | 1675 SUITE B



kayla@cantrellmorgan.com

## **RETAILER MAP**